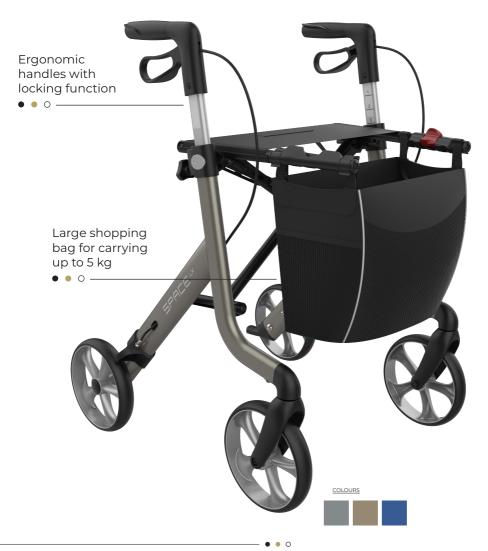

#### + FEATURES

Maintenance free brakes and reliable TPE-wheels

Unique aluminium frame profile ensuring the lightest construction though durability up to 150 kg

Smooth adjustable handle height and lockable

Brake lever can be operated without much effort

Ergonomic handle grips for lifting and carrying

Proven and secure "Click & Safe" locking system

MEDIUM **720 – 850 mm**