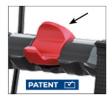

Brake lever can be operated without much effort

Ergonomic handle grips for lifting and carrying

Proven and secure "Click & Safe" locking system

MEDIUM **720 – 850 mm**