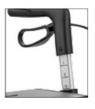

Brake lever can be operated without much effort

Ergonomic handle grips for lifting and carrying

Proven and secure "Click & Safe" locking system

MEDIUM **720 – 850 mm**