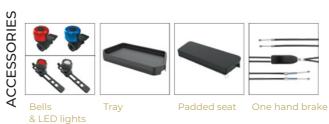

# **SPACE**

### + DETAILS





## **SPACE**

### + TECHNICAL DATA

NOTE: In case of divergence between the text and image, the information described in the text shall prevail. In the sense of continuous improvement, Orthos XVI reserves the right to make changes to its products without previous notice. More information available in the product manual.

| SPACE                          | Manufacturer: <b>REHASENSE</b>                |
|--------------------------------|-----------------------------------------------|
| WEIGHT                         | LARGE <b>5,8 kg</b><br>+ BASKET <b>330 g</b>  |
|                                | MEDIUM <b>5,7 kg</b><br>+ BASKET <b>330 g</b> |
| MAX LOAD CAPACI                | TY 150 kg                                     |
| SEAT HEIGHT                    | LARGE 620 mm