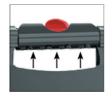

#### + FEATURES

Maintenance free brakes and reliable TPE-wheels

Unique aluminium frame profile ensuring the lightest construction though durability up to 150 kg

Smooth adjustable handle height and lockable