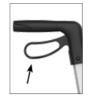

Brake lever can be operated without much effort

Ergonomic handle grips for lifting and carrying

Proven and secure "Click & Safe" locking system

MEDIUM **720 – 850 mm**