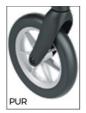

#### + FEATURES

With classic TPE or shock- absorbent soft wheels

Ergonomic grips moulded to shape

Brake lever can be operated without much effort

Ergonomic handle grips for lifting and carrying

Proven and secure "Click & Safe" locking system