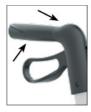

#### + FEATURES

With classic TPE or shock- absorbent soft wheels

Ergonomic grips moulded to shape

Brake lever can be operated without much effort

Ergonomic handle grips for lifting and carrying

Proven and secure "Click & Safe" locking system