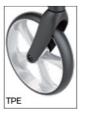

#### + FEATURES

With classic TPE or shock- absorbent soft wheels

Ergonomic grips moulded to shape

Brake lever can be operated without much effort

Ergonomic handle grips for lifting and carrying

Proven and secure "Click & Safe" locking system