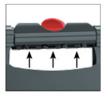

#### + FEATURES

With classic TPE or shock- absorbent soft wheels

Ergonomic grips moulded to shape

Brake lever can be operated without much effort

Ergonomic handle grips for lifting and carrying

Proven and secure "Click & Safe" locking system