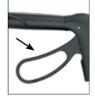

#### + FEATURES

With classic TPE or shock- absorbent soft wheels

Ergonomic grips moulded to shape

Brake lever can be operated without much effort

Ergonomic handle grips for lifting and carrying

Proven and secure "Click & Safe" locking system