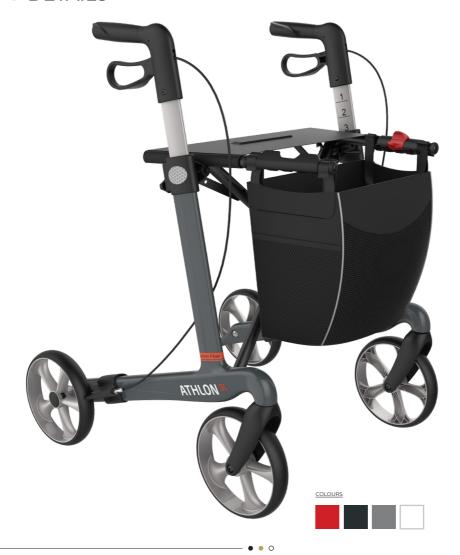

# **ATHLON**

### + DETAILS



ACCESSORIES







Back strap

LED-Lamps

Transport bag

## **ATHLON**

### + TECHNICAL DATA

NOTE: In case of divergence between the text and image, the information described in the text shall prevail. In the sense of continuous improvement, Orthos XXI reserves the right to make changes to its products without previous notice. More information available in the product manual.

| <br>  | <br>_ |      |
|-------|-------|------|
|       |       | ю. п |
| <br>_ | <br>  | IVI  |
|       |       |      |

Manufacturer: REHASENSE

LARGE 5.2 kg

MEDIUM 5.1 kg

WEIGHT

SMALL 5 kg

SHOPPING BAG

340 grams

MAX LOAD CAPACITY

150 kg

LARGE **62 cm** 

SEAT HEIGHT

MEDIUM **55 cm** 

SMALL **50 cm** 

SEAT WIDTH 46 cm

WIDTH FOLDED 23 cm

OTAL WIDTH 60 cm

DISTANCE

BETWEEN 47 cm

HANDLE HEIGHT

(