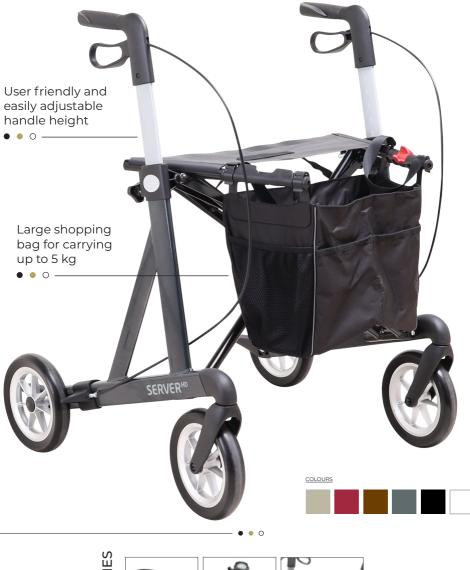

### + DETAILS

Back strap

LED-Lamps

Comfort seat

#### + FEATURES

With classic TPE or shock- absorbent soft wheels

Ergonomic grips moulded to shape

Brake lever can be operated without much effort

Ergonomic handle grips for lifting and carrying

Proven and secure "Click & Safe" locking system