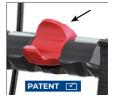

#### + FEATURES

With classic TPE or shock- absorbent soft wheels

Ergonomic grips moulded to shape

Brake lever can be operated without much effort

Ergonomic handle grips for lifting and carrying

Proven and secure "Click & Safe" locking system