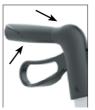

### + DETAILS

Back strap

LED-Lamps

Comfort seat

#### + FEATURES

With classic TPE or shock- absorbent soft wheels

Ergonomic grips moulded to shape

Brake lever can be operated without much effort

Ergonomic handle grips for lifting and carrying

Proven and secure "Click & Safe" locking system