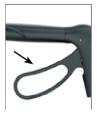

G<br><b>340 grams</b> |
| MAX LOAD CAPACI                        | TY <b>150 kg</b>                 |
| SEAT HEIGHT                            | LARGE <b>62 cm</b>               |
|                                        | MEDIUM <b>55 cm</b>              |
|                                        | SMALL <b>50 cm</b>               |
| SEAT WIDTH                             | 46 cm                            |
| WIDTH FOLDED                           | 23 cm                            |
| TOTAL WIDTH                            | 61 cm                            |
| DISTANCE<br>BETWEEN<br>HANDLES         | 47 cm                            |
| HANDLE HEIGHT<br>(from small to large) | 63 – 102 cm                      |

#### + FEATURES





With classic TPE or shock- absorbent soft wheels





Ergonomic grips moulded to shape

Brake lever can be operated without much effort



Ergonomic handle grips for lifting and carrying



Proven and secure "Click & Safe" locking system



Including cane holder