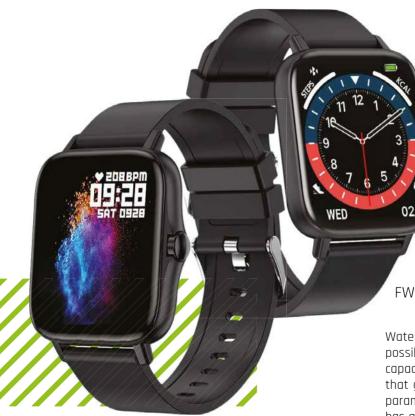

## Image: Weight of the state <t

|     |   |   | ri | In | n | rn |  |
|-----|---|---|----|----|---|----|--|
| V55 | U | U |    |    | μ | ro |  |

Waterproof, versatile and well-equipped smartwatch with the possibility of a phone call and music control. Inside, a very capacious battery that lasts up to 30 days and a sensor that guarantees reliable measurements of health and sports parameters, including 24-hour heart rate measurement. It has a large frameless screen that you can personalize to your liking and lots of ready-made clock faces.

| Display: 1.7 "HD             | Waterproof class IP67    |  |  |
|------------------------------|--------------------------|--|--|
| Resolution: 240 × 280 px     | Music control            |  |  |
| 230 mAh Li-ion battery       | Full Touch + 1 buttons s |  |  |
| Pedometer                    | Reminder of stillness    |  |  |
| Heart rate monitor           | Remote shutter           |  |  |
| Blood pressure monitor       | +100 watch face design   |  |  |
| Saturation monitor           | Dimensions: 255 × 38 >   |  |  |
| Sleep monitor                | Weight 46g               |  |  |
| Weather                      | Application: DAFIT       |  |  |
| Social network notifications | Calories burned counter  |  |  |
| Receiving and making calls   | Sports modes             |  |  |