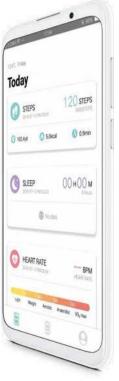

| Display: 1.7 "HD             | Waterproof class IP67    |  |  |
|------------------------------|--------------------------|--|--|
| Resolution: 240 × 280 px     | Music control            |  |  |
| 230 mAh Li-ion battery       | Full Touch + 1 buttons s |  |  |
| Pedometer                    | Reminder of stillness    |  |  |
| Heart rate monitor           | Remote shutter           |  |  |
| Blood pressure monitor       | +100 watch face design   |  |  |
| Saturation monitor           | Dimensions: 255 × 38 >   |  |  |
| Sleep monitor                | Weight 46g               |  |  |
| Weather                      | Application: DAFIT       |  |  |
| Social network notifications | Calories burned counter  |  |  |
| Receiving and making calls   | Sports modes             |  |  |