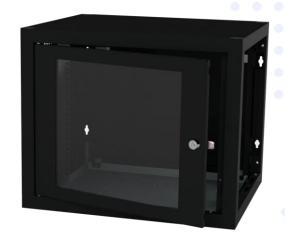

## 19" 9U WALL MOUNT CABINET

The ideal solution for specific telecommunication networks, especially for installation of passive equipment.

Customizable with metal or glass door.

## **Other Features**

- Easy to install
- Cable entry through the base and the top
- Option between glass door or metallic door with lock
- Configurable front door opening direction
- Removable side doors
- Interior 19" vertical rulers adjustable in depth