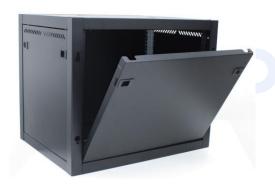

## 19" 9U WALL MOUNT CABINET

The ideal solution for specific telecommunication networks, especially for installation of passive equipment.

Customizable with metal or glass door.

## **Other Features**

- Easy to install
- Cable entry through the base and the top
- Option between glass door or metallic door with lock
- Configurable front door opening direction
- Removable side doors
- Interior 19" vertical rulers adjustable in depth