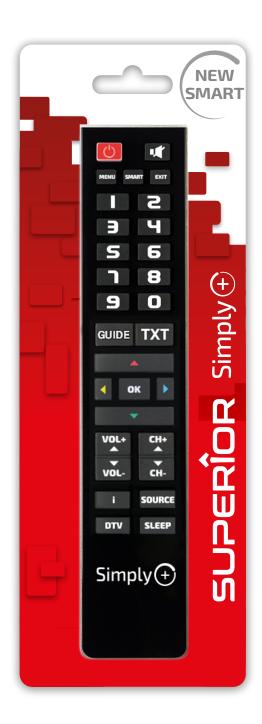

## SIMPLY+

TYPE Professional programmable remote

control from PC

ITEM Simply+

VERSIONS Black

FEATURES PC programmable remote control

with simplified keyboard. Universal for all TV makes. Large buttons.All important keys are included, no difficulties to locate the ones you

really use.

**SETTINGS** The software (Windows compatible)

is free and downloadable directly from this site. The programming takes less than a minute, just click on make

and model

BATTERIES 2 x 1,5V - AAA (not included)

CARTON 75 pcs./box

**DIMENSIONS** 21,0 x 4,5 x 1,5 cm

WEIGHT 80 g

**BLISTER** Remote Control, Instruction Manual

**CONTENT** and 2 years Warranty

CODE SUPTPB016

BARCODE 8054242080056

WWW.SUPERIOR-ELECTRONICS.COM