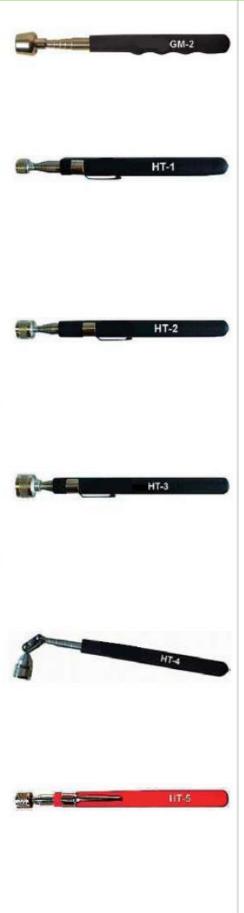

# MG-2 Magnifyer MG-2-LT Magnifyer with 2 LED's

Telescopic 240-920 mm. Anti slip grip. Plastic glass with rim  $\emptyset$  60 mm for a larger view of numbers and codes on body work, engine and parts. Double all angle ball joint holds mirror firmly for 360° viewing.