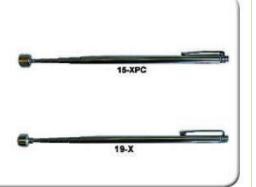

## 15-XPC Telescopic magnet

Magnet power 900 gram. Permanent heavy duty pick up power. Telescopic length 142-650 mm. Chrome shaft and pocket clip. Magnetic head Ø 11 mm.

#### 19-X Telescopic magnet

Magnet power 1600 gram. Permanent heavy duty pick up power. Telescopic length 145-650 mm. Chrome shaft and pocket clip. Magnetic head Ø 11 mm.