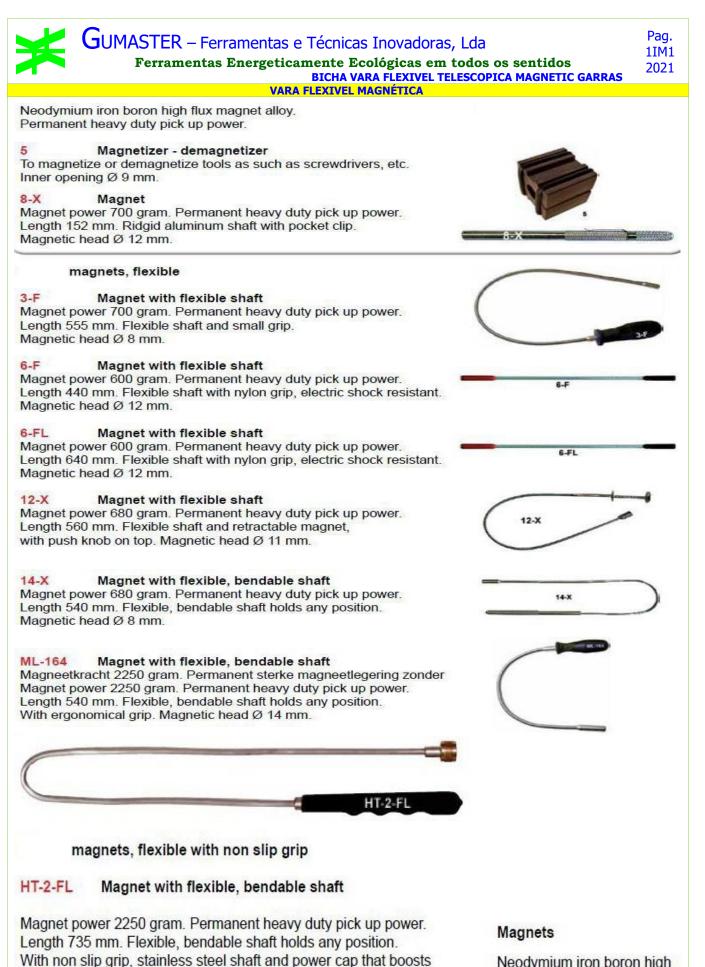

#### GM-2 Telescopic magnet

Magnet power 7250 gram. Permanent heavy duty pick up power. Telescopic length 198-765 mm. With non slip grip, stainless steel shaft and power cap that boosts the magnet power to the front of the magnet head, so the magnet power does not stick at the sides. Handy when moving the magnet down next to metal objects. Magnetic head Ø 22 mm.

#### HT-1 Telescopic magnet

Magnet power 900 gram. Permanent heavy duty pick up power. Telescopic length 170-845 mm. With non slip grip, stainless steel shaft and removable power cap that boosts the magnet power to the front of the magnet head, so the magnet power does not stick at the sides. Handy when moving the magnet down next to metal objects. Magnetic head Ø 11 mm with power cap, 8 mm without cap. With power cap removed from the magnet head, the magnet power is slightly less.

#### HT-2 Telescopic magnet

Magnet power 2250 gram. Permanent heavy duty pick up power. Telescopic length 170-845 mm. With non slip grip, stainless steel shaft and removable power cap that boosts the magnet power to the front of the magnet head, so the magnet power does not stick at the sides. Handy when moving the magnet down next to metal objects. Magnetic head  $\emptyset$  16 mm with power cap, 13 mm without cap. With power cap removed from the magnet head, the magnet power is slightly less.

#### HT-3 Telescopic magnet

Magnet power 4500 gram. Permanent heavy duty pick up power. Telescopic length 170-760 mm. With non slip grip, stainless steel shaft and removable power cap that boosts the magnet power to the front of the magnet head, so the magnet power does not stick at the sides. Handy when moving the magnet down next to metal objects. Magnetic head  $\emptyset$  19 mm with power cap, 16 mm without cap. With power cap removed from the magnet head, the magnet power is slightly less.

#### HT-4 Telescopic magnet

Magnet power 2250 gram. Permanent heavy duty pick up power. Telescopic length 215-675 mm. 360° adjustable on double all-angle ball joint. With non slip grip, stainless steel shaft and removable power cap that boosts the magnet power to the front of the magnet head, so the magnet power does not stick at the sides. Handy when moving the magnet down next to metal objects. Magnetic head Ø 16 mm with power cap, 13 mm without cap. With power cap removed from the magnet head, the magnet power is slightly less.

#### HT-5 Telescopic magnet

Magnet power 1350 gram. Permanent heavy duty pick up power. Telescopic length 140-645 mm. With non slip grip, chrome shaft and removable power cap that boosts the magnet power to the front of the magnet head, so the magnet power does not stick at the sides. Handy when moving the magnet down next to metal objects. Magnetic head Ø 12 mm with power cap, 8 mm without cap. With power cap removed from the magnet head, the magnet power is slightly less.