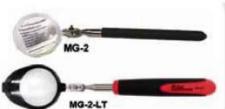

## HTLP-1 Telescopic magnet with LED

Magnet power 3400 gram. Permanent heavy duty pick up power. Telescopic length 215-705 mm. 360° adjustable on double all-angle ball joint. With non slip grip, stainless steel shaft and removable power cap that boosts the magnet power to the front of the magnet head, so the magnet power does not stick at the sides. Handy when moving the magnet down next to metal objects. Magnetic head Ø 18 mm with power cap, 15 mm without cap. With power cap removed from the magnet head, the magnet power is slightly less. LED light swicthes on and off by turning the head.

## HTLP-2 Telescopic magnet with LED

Magnet power 3400 gram. Permanent heavy duty pick up power. Telescopic length 200-820 mm. With non slip grip, stainless steel shaft and power cap that boosts the magnet power to the front of the magnet head, so the magnet power does not stick at the sides. Handy when moving the magnet down next to metal objects. Magnetic head Ø 19 mm. LED light swicthes on and off by turning the head.

## LPT-75 Telescopic magnet with LED

Magnet power 3400 gram. Permanent heavy duty pick up power. Telescopic length 220-695 mm. 360 degrees adjustable on double all-angle ball joint. With non slip grip, stainless steel shaft and removable power cap that boosts the magnet power to the front of the magnet head, so the magnet power does not stick at the sides. Handy when moving the magnet down next to metal objects. Magnetic head Ø 19 mm with power cap, 15 mm without cap. With power cap removed from the magnet head, the magnet power is slightly less. LED light swicthes on and off by turning the head.